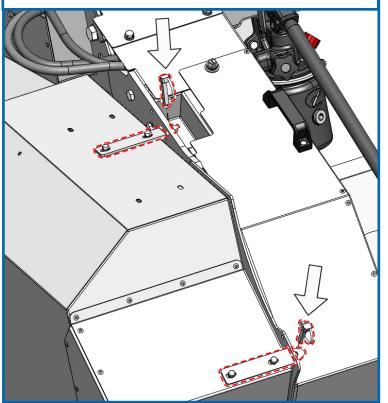

1. Align drill template (item 12), and fix in place using existing bolts. Then drill 4 x 11mm holes.

Continue to step 37 of the fitting instructions for KIT-19103.

2. Fit the new guard fixing plate (item 8).