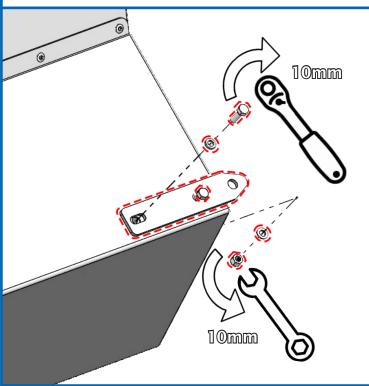

1. Align drill template (item 12), and fix in place using existing bolts. Then drill 4 x 11mm holes.

Continue to step 37 of the fitting instructions for KIT-19103.

2. Fit the new guard fixing plate (item 8).

2014 - 2018

Continue to step 50 of the fitting instructions for KIT-19103.