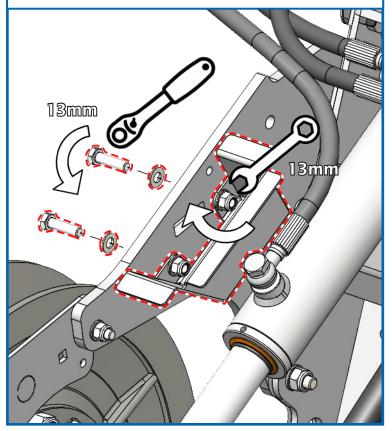

## 4. Fit the cover plate (item 6).

5. Fit the hose back to the hand pump with extra elbow fitting (item 5).

Stripper Header CVS And XCV

KIT-19107 - 2014 - 2018

Continue to step 58 of the fitting instructions for KIT-19103.