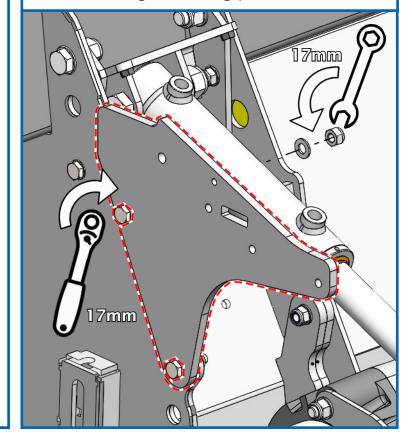

10. Fix one of the locating plates (item1), to the main guard using two M6 x 20mm bolts, washers and nyloc nuts.

11. Secure the main guard to the machine using the locating plate and a pin. Then mark out the second locating plate which is secured using a pin to the guard fixing plate. Remove the main guard from the machine and drill the two holes using a 7mm drill bit.

12. Fix the second locating plate (item 1), to the main guard using two M6 x 20mm bolts, washers and nyloc nuts.

Stripper Header CVS And XCV

KIT-19107 - 2014 - 2018

13. Reattach the main guard to the machine using the two locating plates and pins.