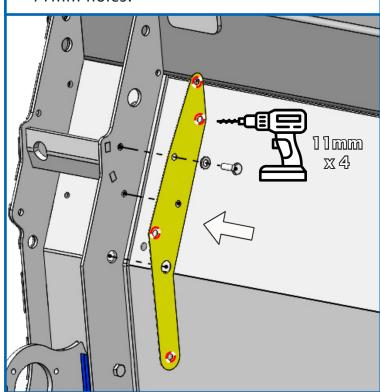

1. Align drill template (item 12), and fix in place using existing bolts. Then drill 4 x 11mm holes.

Continue to step 37 of the fitting instructions for KIT-19103.

2. Fit the new guard fixing plate (item 8).