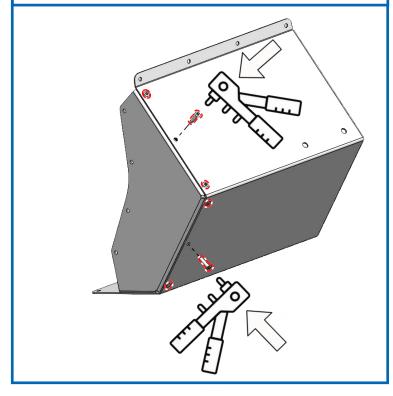

10. Fix one of the locating plates (item1), to the main guard using two M6 x 20mm bolts, washers and nyloc nuts.

11. Secure the main guard to the machine using the locating plate and a pin. Then mark out the second locating plate which is secured using a pin to the guard fixing plate. Remove the main guard from the machine and drill the two holes using a 7mm drill bit.

12. Fix the second locating plate (item 1), to the main guard using two M6 x 20mm bolts, washers and nyloc nuts.

Stripper Header CVS And XCV

KIT-19107 - 2014 - 2018

13. Reattach the main guard to the machine using the two locating plates and pins.