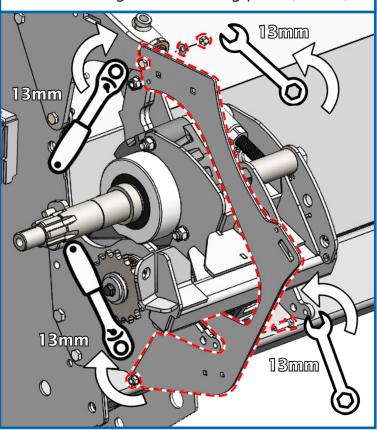

6. Use the cutting template (item 13), to mark out the area on the guard that needs to be removed. Use a cutting disc to remove the area marked.

7. Rivet together the guard side plate (item 9), and the drive guard extension (item 10), using 6mm rivets.

8. Mark out the holes needed to secure assembled extension guard to the main guard. Drill the marked holes using a 6mm drill bit.

Stripper Header CVS And XCV

KIT-19107 - 2014 - 2018

9. Fix the assembled extension guard to the main guard using 6mm pop rivets.