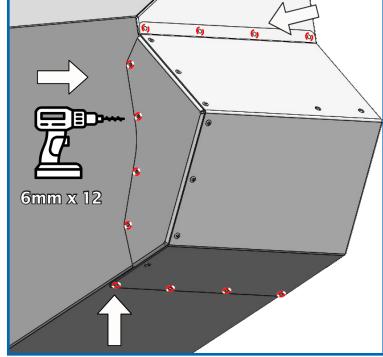

8. Mark out the holes needed to secure assembled extension guard to the main guard. Drill the marked holes using a 6mm drill bit.

Stripper Header CVS And XCV

KIT-19107 - 2014 - 2018

9. Fix the assembled extension guard to the main guard using 6mm pop rivets.