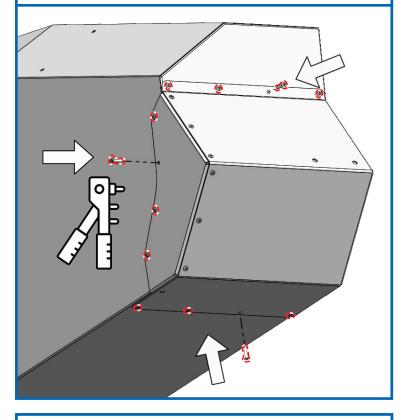

1. Align drill template (item 12), and fix in place using existing bolts. Then drill 4 x 11mm holes.

Continue to step 37 of the fitting instructions for KIT-19103.

2. Fit the new guard fixing plate (item 8).

6. Use the cutting template (item 13), to mark out the area on the guard that needs to be removed. Use a cutting disc to remove the area marked.

7. Rivet together the guard side plate (item 9), and the drive guard extension (item 10), using 6mm rivets.

8. Mark out the holes needed to secure assembled extension guard to the main guard. Drill the marked holes using a 6mm drill bit.

Stripper Header CVS And XCV

KIT-19107 - 2014 - 2018

9. Fix the assembled extension guard to the main guard using 6mm pop rivets.

10. Fix one of the locating plates (item1), to the main guard using two M6 x 20mm bolts, washers and nyloc nuts.

11. Secure the main guard to the machine using the locating plate and a pin. Then mark out the second locating plate which is secured using a pin to the guard fixing plate. Remove the main guard from the machine and drill the two holes using a 7mm drill bit.

12. Fix the second locating plate (item 1), to the main guard using two M6 x 20mm bolts, washers and nyloc nuts.

Stripper Header CVS And XCV

KIT-19107 - 2014 - 2018

13. Reattach the main guard to the machine using the two locating plates and pins.