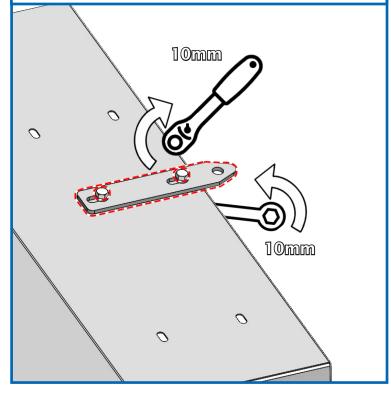

12. Fix the second locating plate (item 1), to the main guard using two M6 x 20mm bolts, washers and nyloc nuts.

Stripper Header CVS And XCV

KIT-19107 - 2014 - 2018

13. Reattach the main guard to the machine using the two locating plates and pins.

Continue with the fitting instructions for KIT-19103.