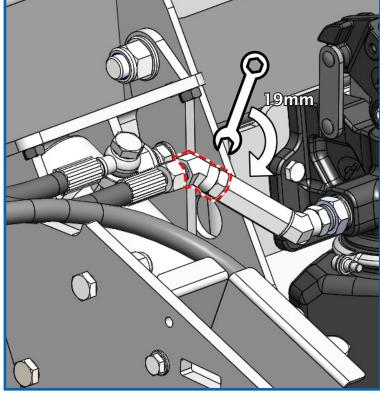

## 4. Fit the cover plate (item 6).

5. Fit the hose back to the hand pump with extra elbow fitting (item 5).

Stripper Header CVS And XCV

KIT-19107 - 2014 - 2018

Continue to step 58 of the fitting instructions for KIT-19103.