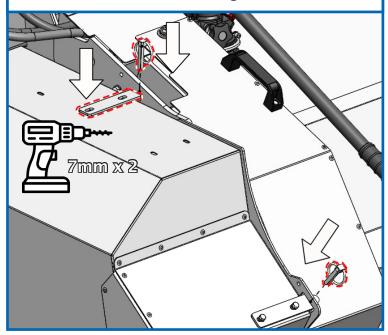

## 4. Fit the cover plate (item 6).

5. Fit the hose back to the hand pump with extra elbow fitting (item 5).

Stripper Header CVS And XCV

KIT-19107 - 2014 - 2018

Continue to step 58 of the fitting instructions for KIT-19103.