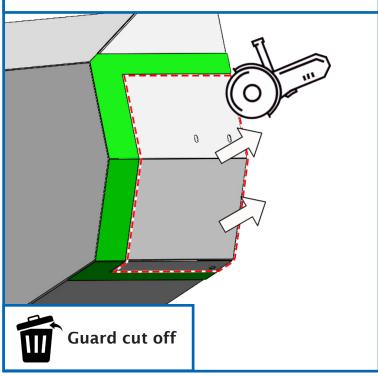

6. Use the cutting template (item 13), to mark out the area on the guard that needs to be removed. Use a cutting disc to remove the area marked.

7. Rivet together the guard side plate (item 9), and the drive guard extension (item 10), using 6mm rivets.